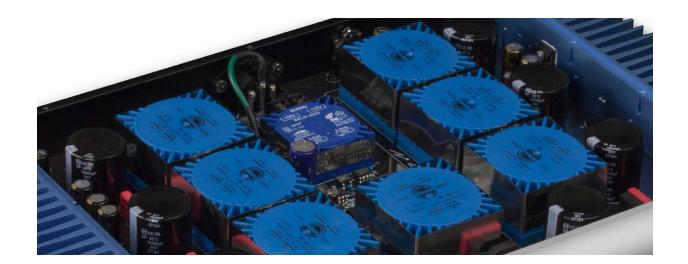

WARNING: Plug the DIN cable in FIRMLY to get a good connection!

Diamond Transport Power Base with 8 transformers.

### **TRANSPORT POWER SUPPLIES**

This Power Base provides regulated, clean DC power to MSB transports only.

This product can also be used to power any MSB transport, including Data CD or UMT.