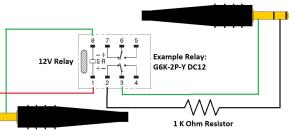

# **12 VOLT REMOTE TRIGGER**

This power supply is equipped with a remote trigger for use with other MSB products. The trigger uses a headphone jack. When any MSB product is turned off, the other products connected will also turn off and vice-versa. The connector is wired as shown. If you connect "signal" to "ground", all MSB products will turn off. If you connect "signal" to "12 V", all MSB products will turn on.

# 12 Volt Remote Trigger wiring.

Adapter cable for connection to non-MSB Products