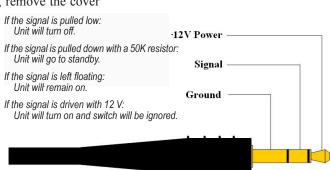

# **12 VOLT REMOTE TRIGGER**

This power supply is equipped with a remote trigger for use with other MSB products. The trigger uses a headphone jack. When any MSB product is turned off, the other products connected will also turn off and vice-versa. The connector is wired as shown. If you connect "signal" to "ground", all MSB products will turn off. If you connect "signal" to "12 V", all MSB products will turn on.

# 12 Volt Remote Trigger wiring.

Adapter cable for connection to non-MSB Products