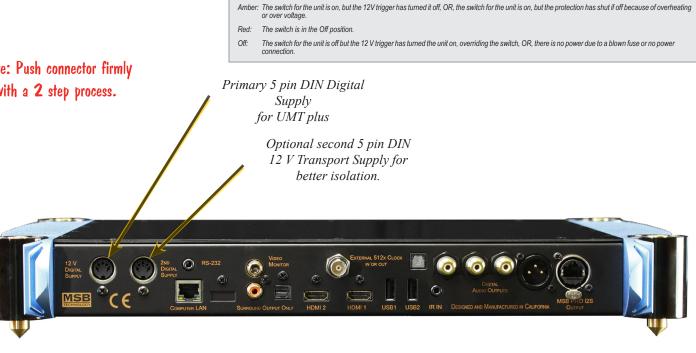

# **POWER INDICATOR**

The switch on the back of the unit turns the output power on and off. The switch will show green when powered on, and red when off. If the remote trigger is used to turn on or off the unit, the switch may be in the wrong position but the color will indicate it is being controlled by another source as shown in the table.

#### TROUBLESHOOTING

Switch is Amber - unplug remote trigger and test.

MSB product not on but switch green - Check cable. Plugged in all the way?

Shipping and shipping damage is the responsibility of the consignee.

Power Supply LED Color Table Green: The unit is on and operating

Note: Push connector firmly in with a 2 step process.

5 pin DIN 12 V Transport Supply